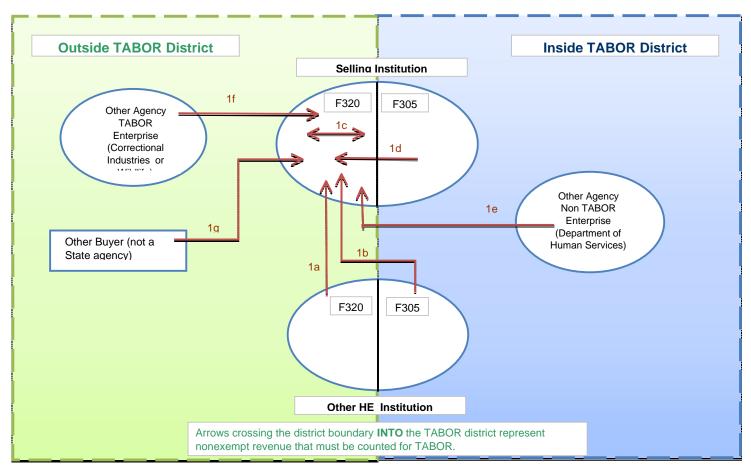

|    |                                                                                                                                     | Elimination by | Elimination |                 |                                          |
|----|-------------------------------------------------------------------------------------------------------------------------------------|----------------|-------------|-----------------|------------------------------------------|
|    | Buyer                                                                                                                               | Institution    | by OSC      | TABOR Treatment | Revenue Source Code                      |
| 1a | External Higher Ed TABOR Enterprise (not part of your institution)                                                                  | No             | Yes         | Exempt          | 5405                                     |
| 1b | External Higher Ed Non-TABOR Enterprise (not part of your institution) [AHEC or another HE Institution who loses enterprise status] | No             | Yes         | Exempt          | 5405                                     |
| 1c | Internal TABOR Enterprise Activity                                                                                                  | Yes            | N/A         | Exempt          | 5060 (elimination should be done in 399) |
| 1d | Internal Non-TABOR Enterprise Activity                                                                                              | Yes            | N/A         | Exempt          | 5060 (elimination should be done in 399) |
| 1e | Other State Agency<br>(Agencies who are NOT TABOR Enterprises)                                                                      | No             | No          | Exempt          | 5400/5401*                               |
| 1f | Non Higher-Ed State TABOR Enterprise (such as Wildlife or Correctional Industries)                                                  | No             | No          | Exempt          | 5400/5401*                               |
| 1g | Other buyer- Non-State Agency                                                                                                       | No             | No          | Exempt          | 5400/5401*                               |

<sup>\* 5400</sup> should be used when activity meets the definition of a NACUBO auxiliary enterprise and 5401 should be use if the activity meets the NACUBO definition of Sales and Services Educational Services.